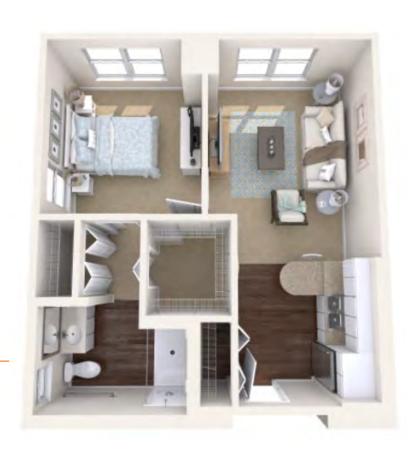

HARMONY 1/1 605 SQ FT.

**HARMONY** 2/2 757 SQ FT.

Additional floor plan layouts are available. For more information, please consult our sales center.