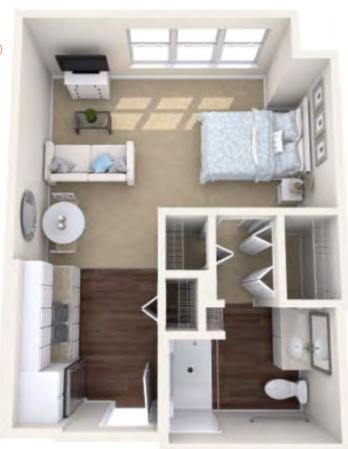

# FLOOR PLANS

HARMONY STUDIO 446 SQ FT.

# ASSISTED LIVING

- Deluxe kitchenette with full-size refrigerator
- Granite countertops
- Individually controlled heating and A/C
- Emergency call system
- Cable and utilities included

SonataWindermere.com