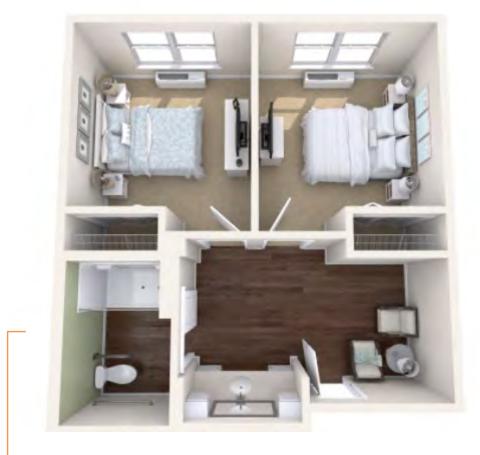

HARMONY 1/1 605 SQ FT.

**HARMONY** 2/2 757 SQ FT.

Additional floor plan layouts are available. For more information, please consult our sales center.