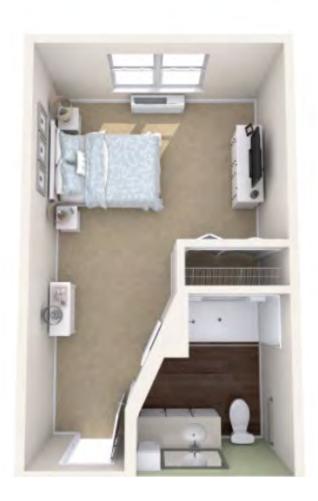

# FLOOR PLANS

HARMONY STUDIO 446 SQ FT.

# ASSISTED LIVING

- Deluxe kitchenette with full-size refrigerator
- Granite countertops
- Individually controlled heating and A/C
- Emergency call system
- Cable and utilities included

SonataWindermere.com