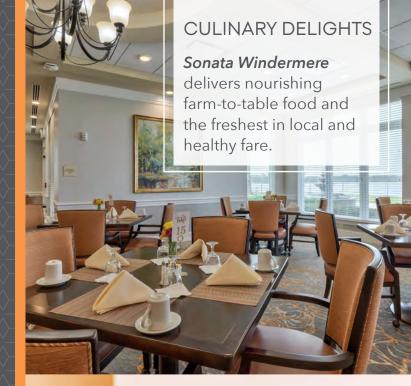

Featuring a symphony of luxurious amenities, *Sonata Windermere* offers a full-service restaurant with locally grown fare, lush courtyard and gardens, putting green, creative art studio, spacious fitness center, fireside patio and sun porch, and luxurious views of Lake Speer.

### FOR YOUR LEISURE

**ENGAGING.** A diverse selection of supervised cultural, social, fitness, and educational activities provides endless opportunities.

- Executive chef-prepared breakfast, lunch, dinner, and snacks utilizing locally sourced products and fresh ingredients.
- Elegantly appointed dining rooms with lake views
- Art studio and business center
- Fireside patio and sun porch with a view of Lake Speer
- Beautiful courtyard with putting green
- Full-service hair salon and spa