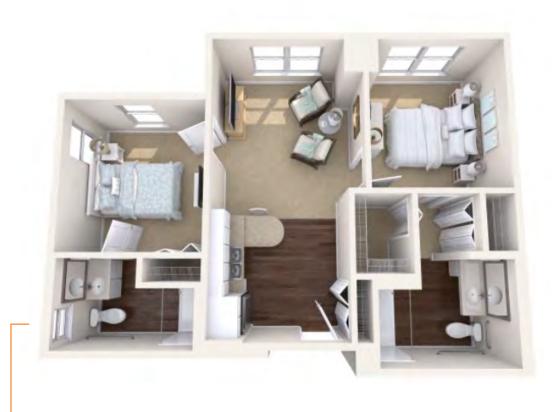

HARMONY 1/1 605 SQ FT.

**HARMONY** 2/2 757 SQ FT.

Additional floor plan layouts are available. For more information, please consult our sales center.